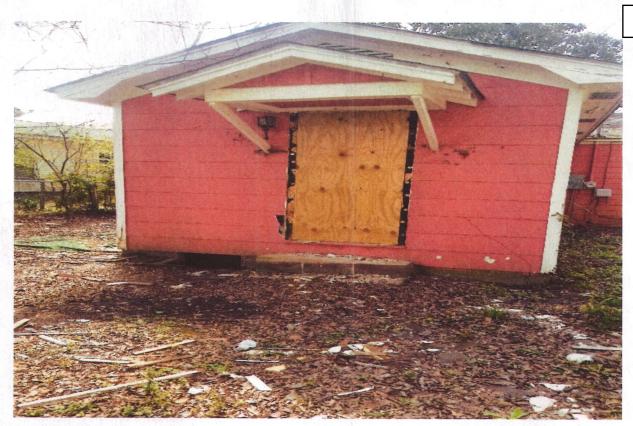

**TO:** Mayor and City Council

**FROM:** TANNER NEWMAN, DIRECTOR OF DDS

**DATE** APRIL 19, 2022

SUBJECT: IN THE MATTER OF PROPERTY FOR DEMOLITION TN

#### **Request:**

PLEASE REVIEW AND APPROVE THE FOLLOWING PROPERTY FOR DEMOLITION: 1104 CHAPMAN ST PARCEL # 077M-36-059-00

March 31, 2022

- Charges. The Petitioner, on its own motion, charges that, based on preliminary investigation as evidenced by Exhibit "A" attached hereto, the property of Owner located at 1104 CHAPMAN ST., PARCEL #077M-36-059-00, Tupelo MS, including building(s) thereon, is in such a state of uncleanliness or demise as to be a menace to the public health, safety and welfare of the community, and that a hearing before the City Council pursuant to Miss. Code Ann. §21-19-11 is warranted.
- 2. Notice. A hearing has been set before City Council of the City of Tupelo at its regularly scheduled meeting to be held on 04/19/2022, in Council Chambers, 2nd floor, City Hall, 71 East Troy Street, Tupelo, MS at 6:00 p. m. You have the right to attend and respond to the charges.