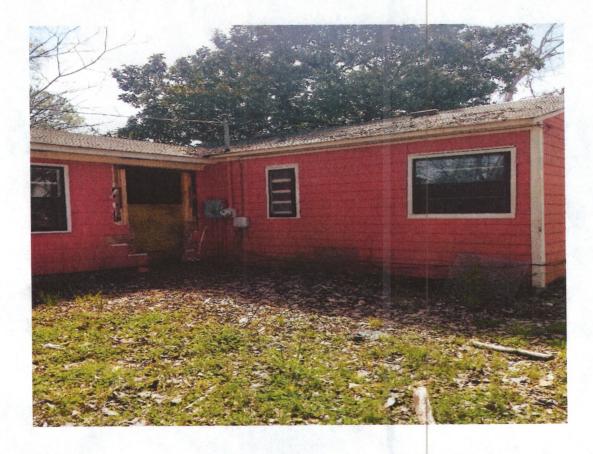

**TO:** Mayor and City Council

**FROM:** TANNER NEWMAN, DIRECTOR OF DDS

**DATE** APRIL 19, 2022

SUBJECT: IN THE MATTER OF PROPERTY FOR DEMOLITION TN

#### **Request:**

PLEASE REVIEW AND APPROVE THE FOLLOWING PROPERTY FOR DEMOLITION: 1104 CHAPMAN ST PARCEL # 077M-36-059-00

March 31, 2022

- Charges. The Petitioner, on its own motion, charges that, based on preliminary investigation as evidenced by Exhibit "A" attached hereto, the property of Owner located at 1104 CHAPMAN ST., PARCEL #077M-36-059-00, Tupelo MS, including building(s) thereon, is in such a state of uncleanliness or demise as to be a menace to the public health, safety and welfare of the community, and that a hearing before the City Council pursuant to Miss. Code Ann. §21-19-11 is warranted.
- 2. Notice. A hearing has been set before City Council of the City of Tupelo at its regularly scheduled meeting to be held on 04/19/2022, in Council Chambers, 2nd floor, City Hall, 71 East Troy Street, Tupelo, MS at 6:00 p. m. You have the right to attend and respond to the charges.