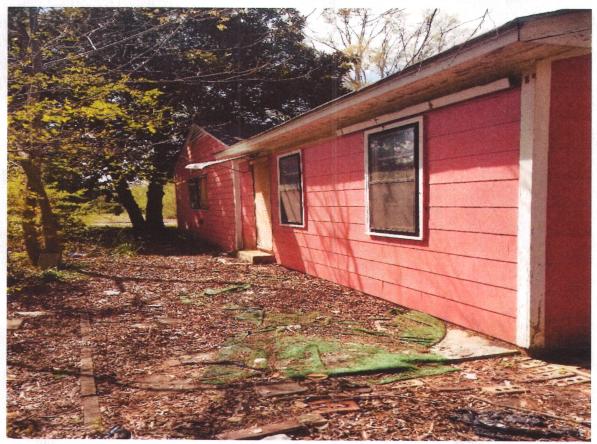

**TO:** Mayor and City Council

**FROM:** TANNER NEWMAN, DIRECTOR OF DDS

**DATE** APRIL 19, 2022

SUBJECT: IN THE MATTER OF PROPERTY FOR DEMOLITION TN

#### **Request:**

PLEASE REVIEW AND APPROVE THE FOLLOWING PROPERTY FOR DEMOLITION: 1104 CHAPMAN ST PARCEL # 077M-36-059-00

March 31, 2022

- Charges. The Petitioner, on its own motion, charges that, based on preliminary investigation as evidenced by Exhibit "A" attached hereto, the property of Owner located at 1104 CHAPMAN ST., PARCEL #077M-36-059-00, Tupelo MS, including building(s) thereon, is in such a state of uncleanliness or demise as to be a menace to the public health, safety and welfare of the community, and that a hearing before the City Council pursuant to Miss. Code Ann. §21-19-11 is warranted.
- 2. Notice. A hearing has been set before City Council of the City of Tupelo at its regularly scheduled meeting to be held on 04/19/2022, in Council Chambers, 2nd floor, City Hall, 71 East Troy Street, Tupelo, MS at 6:00 p. m. You have the right to attend and respond to the charges.